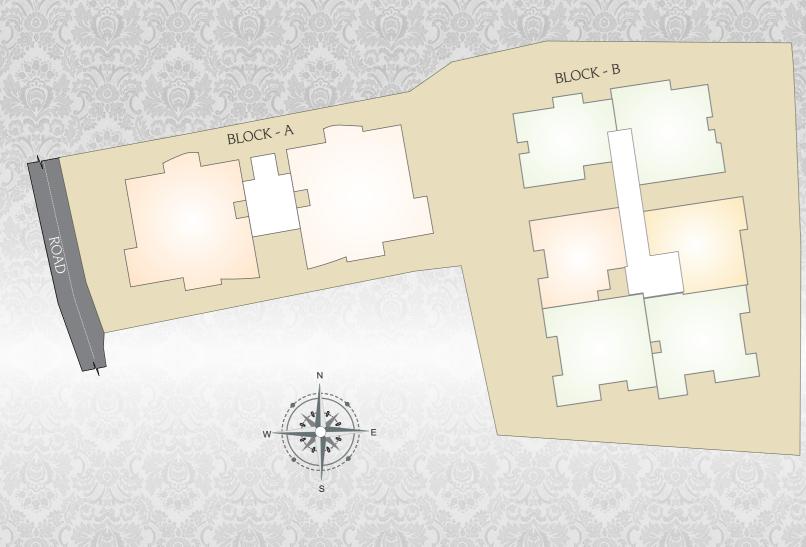

# SITE PLAN



#### SPECIFICATIONS

- Full visibility from all angles
- 24 hours power supply
- Fully framed RCC structure with laterite walls for exteriors and concrete blocks for internal walls
- AC provision for master bedroom

- Exterior wall are painted with exterior emulsion paints
- Steel Railings for corridor & staircase
- UPVC or Vision 6 Windows, Ventilators including necessary fixtures.
- Over head water tank, underground sump tank & Bore well



#### **Coastal Housing Development Corporation**

Door No. 4-8-739/26, Shop No. 3 First Floor, "Divya Enclave" M. G. Road, Mangalore - 575 003

# Santhosh Kumar Shetty

GMS Consultants, Monalisa Residency Bejai Church Road, Mangalore

A Combined Project of:

#### Yamuna Builders

Shiva Ganesh Complex, Pumpwell Mangalore. Ph: 0824-2439155 e-mail: yam