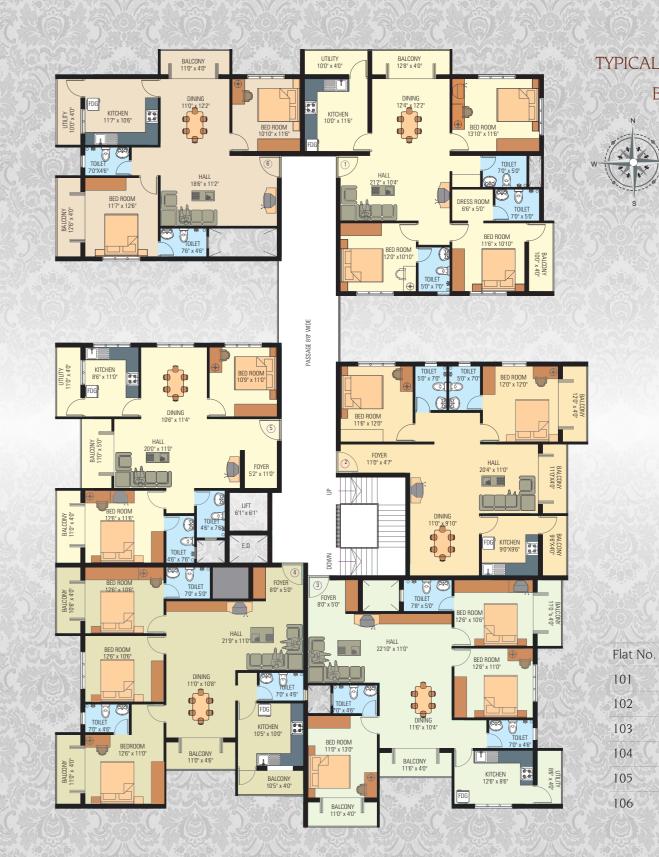

# TYPICAL FLOOR PLAN - BLOCK A

| Flat No. | BHK   | Sale Area |
|----------|-------|-----------|
| 101      | 3 BHK | 1500 sft. |
| 102      | 3 BHK | 1560 sft. |

- Attractive melamine polished decorative main entrance door
- Modular electrical switches with good quality wires
- AC Power provision for Master Bedroom
- Solar Water Heater System
- Sheet roof covering over terrace at additional cost
- Security Room