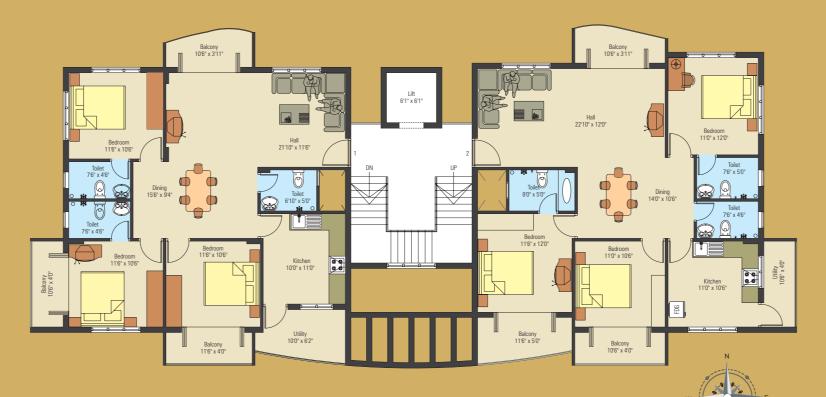

# TYPICAL FLOOR PLAN -BLOCK B

| ВНК   | Sale Area |
|-------|-----------|
| 3 BHK | 1555 sft. |
| 2 BHK | 1310 sft. |
| 3 BHK | 1585 sft. |
| 3 BHK | 1580 sft. |
| 2 BHK | 1285 sft. |
| 2 BHK | 1245 sft. |